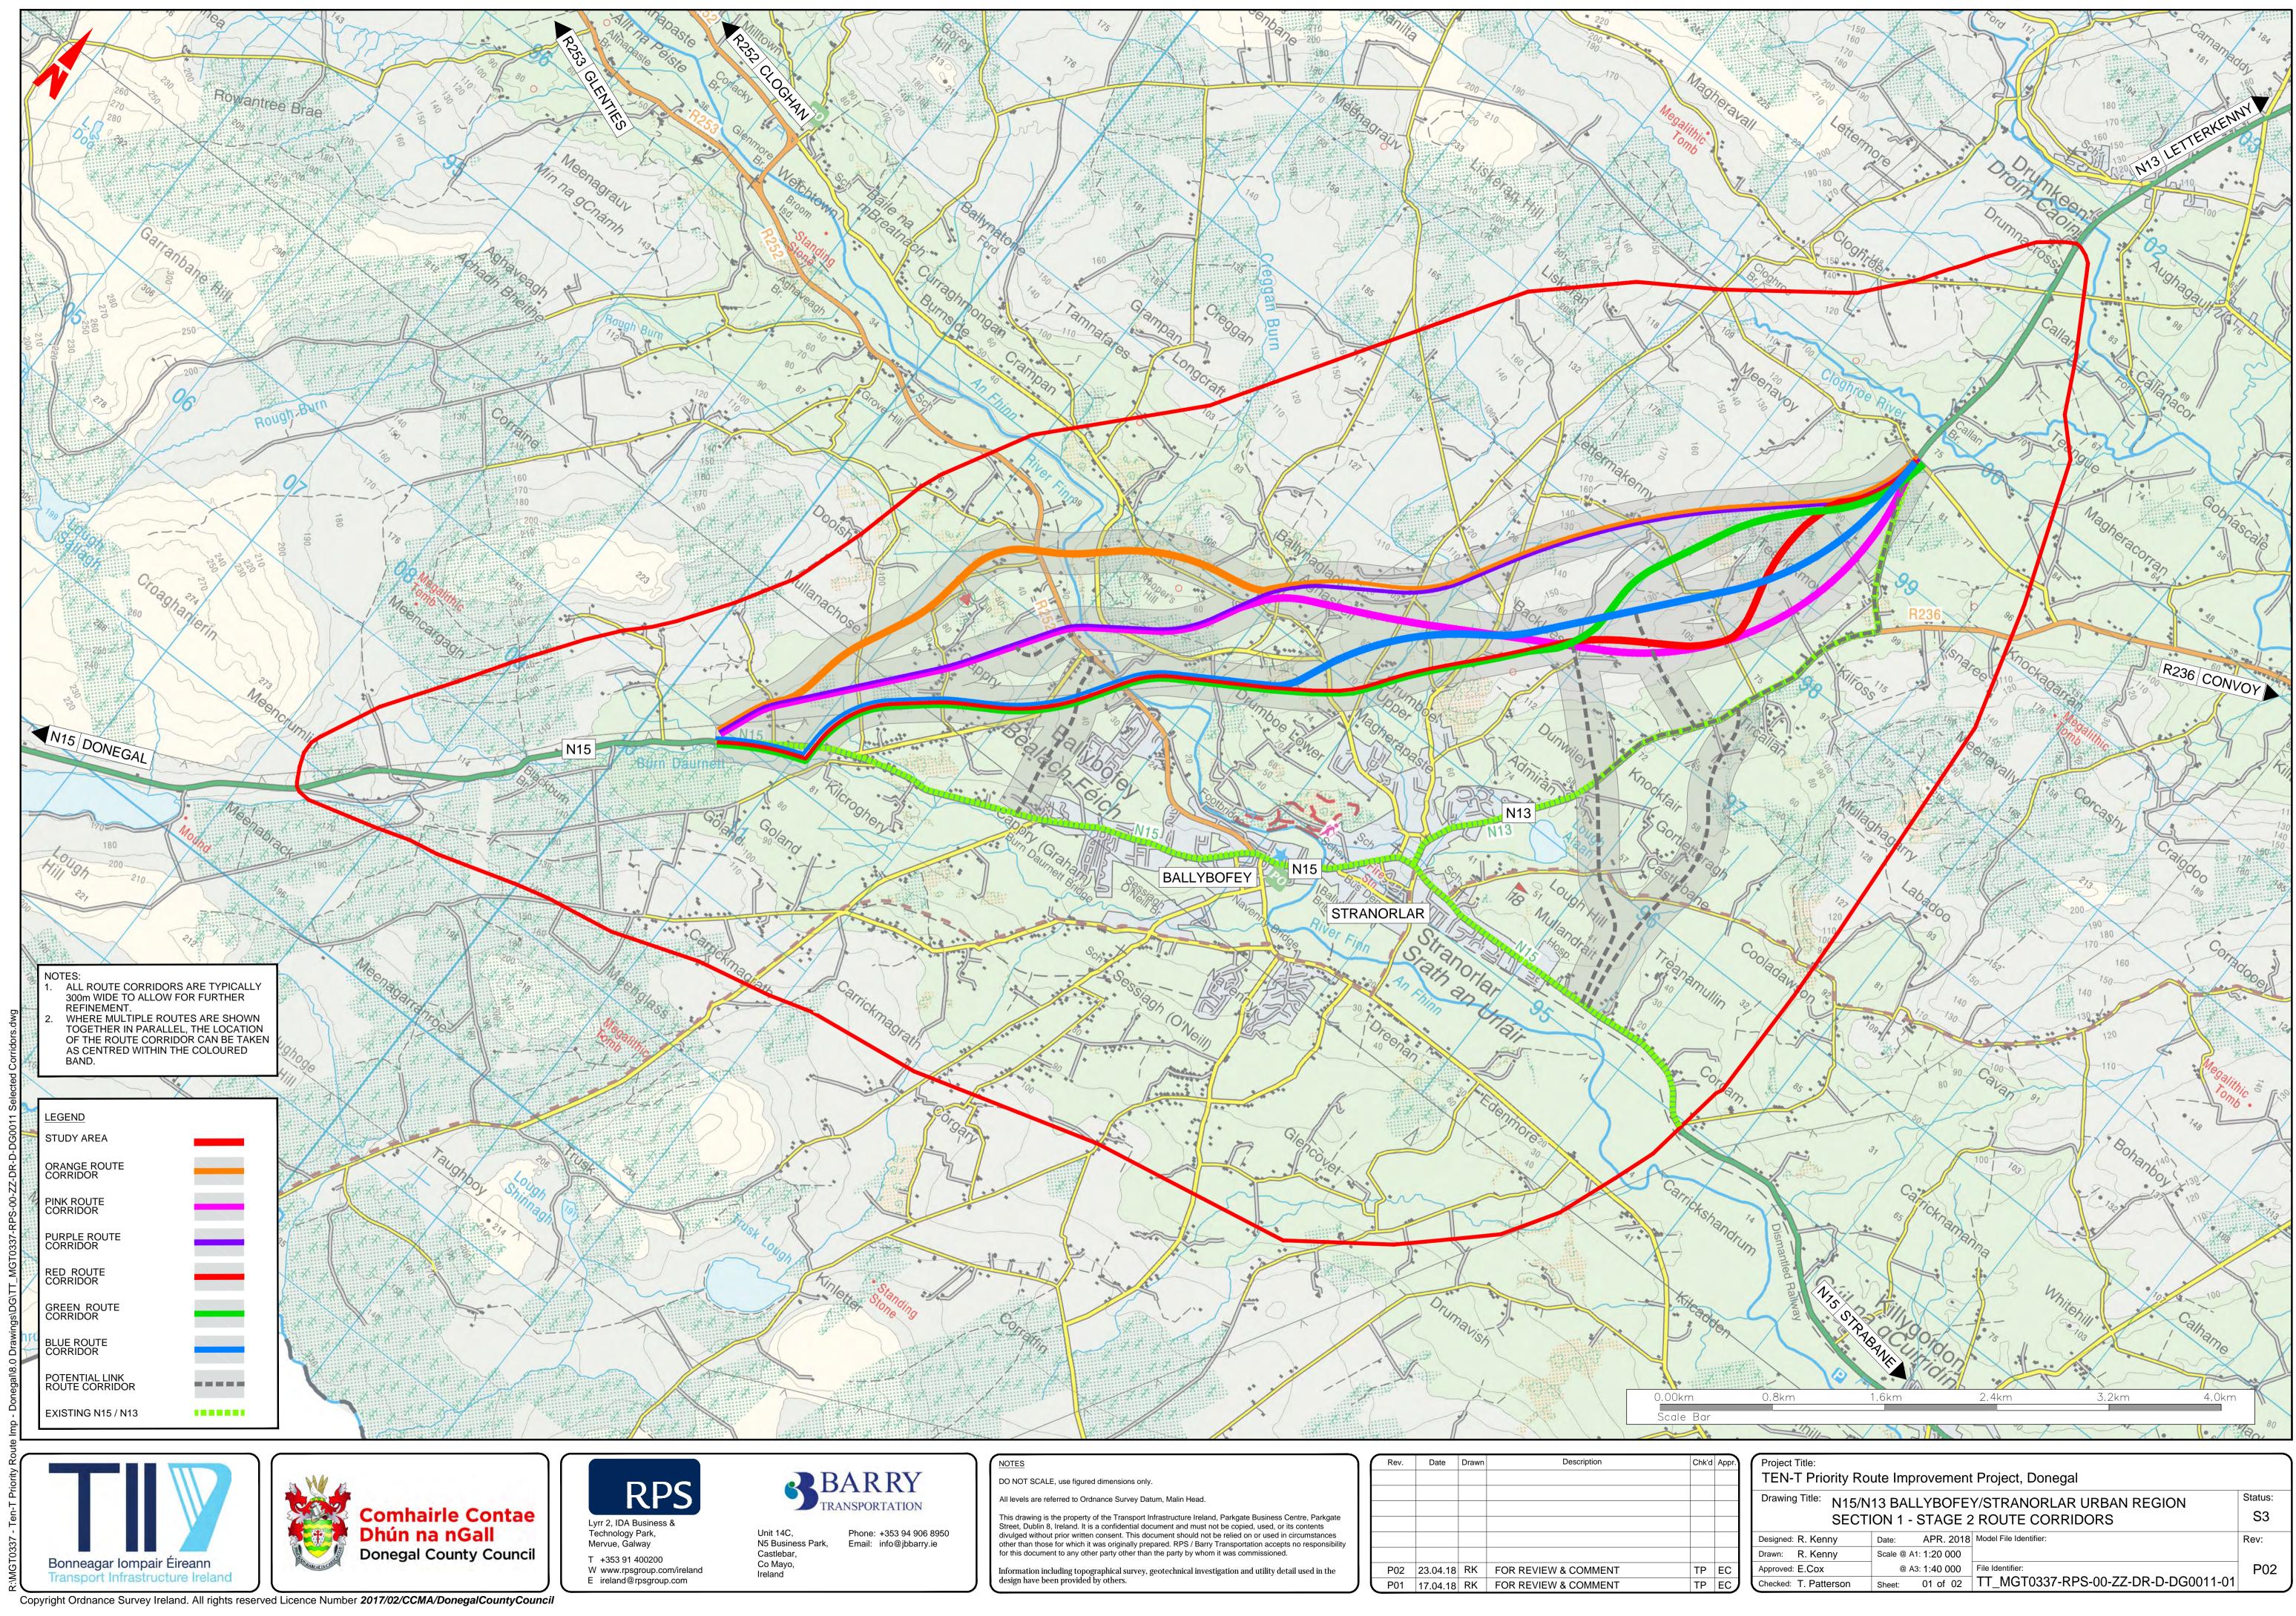

| Project Title:<br>TEN-T Priority Route Improvement Project, Donegal                                  |                      |                                     |      |  |  |
|------------------------------------------------------------------------------------------------------|----------------------|-------------------------------------|------|--|--|
| Drawing Title:N15/N13 BALLYBOFEY/STRANORLAR URBAN REGIONStatus:SECTION 1 - STAGE 2 ROUTE CORRIDORSS3 |                      |                                     |      |  |  |
| Designed: R. Kenny                                                                                   | Date: APR. 2018      | Model File Identifier:              | Rev: |  |  |
| Drawn: R. Kenny                                                                                      | Scale @ A1: 1:20 000 |                                     |      |  |  |
| Approved: E.Cox                                                                                      | @ A3: 1:40 000       | File Identifier:                    | P02  |  |  |
| Checked: T. Patterson                                                                                | Sheet: 01 of 02      | TT_MGT0337-RPS-00-ZZ-DR-D-DG0011-01 |      |  |  |