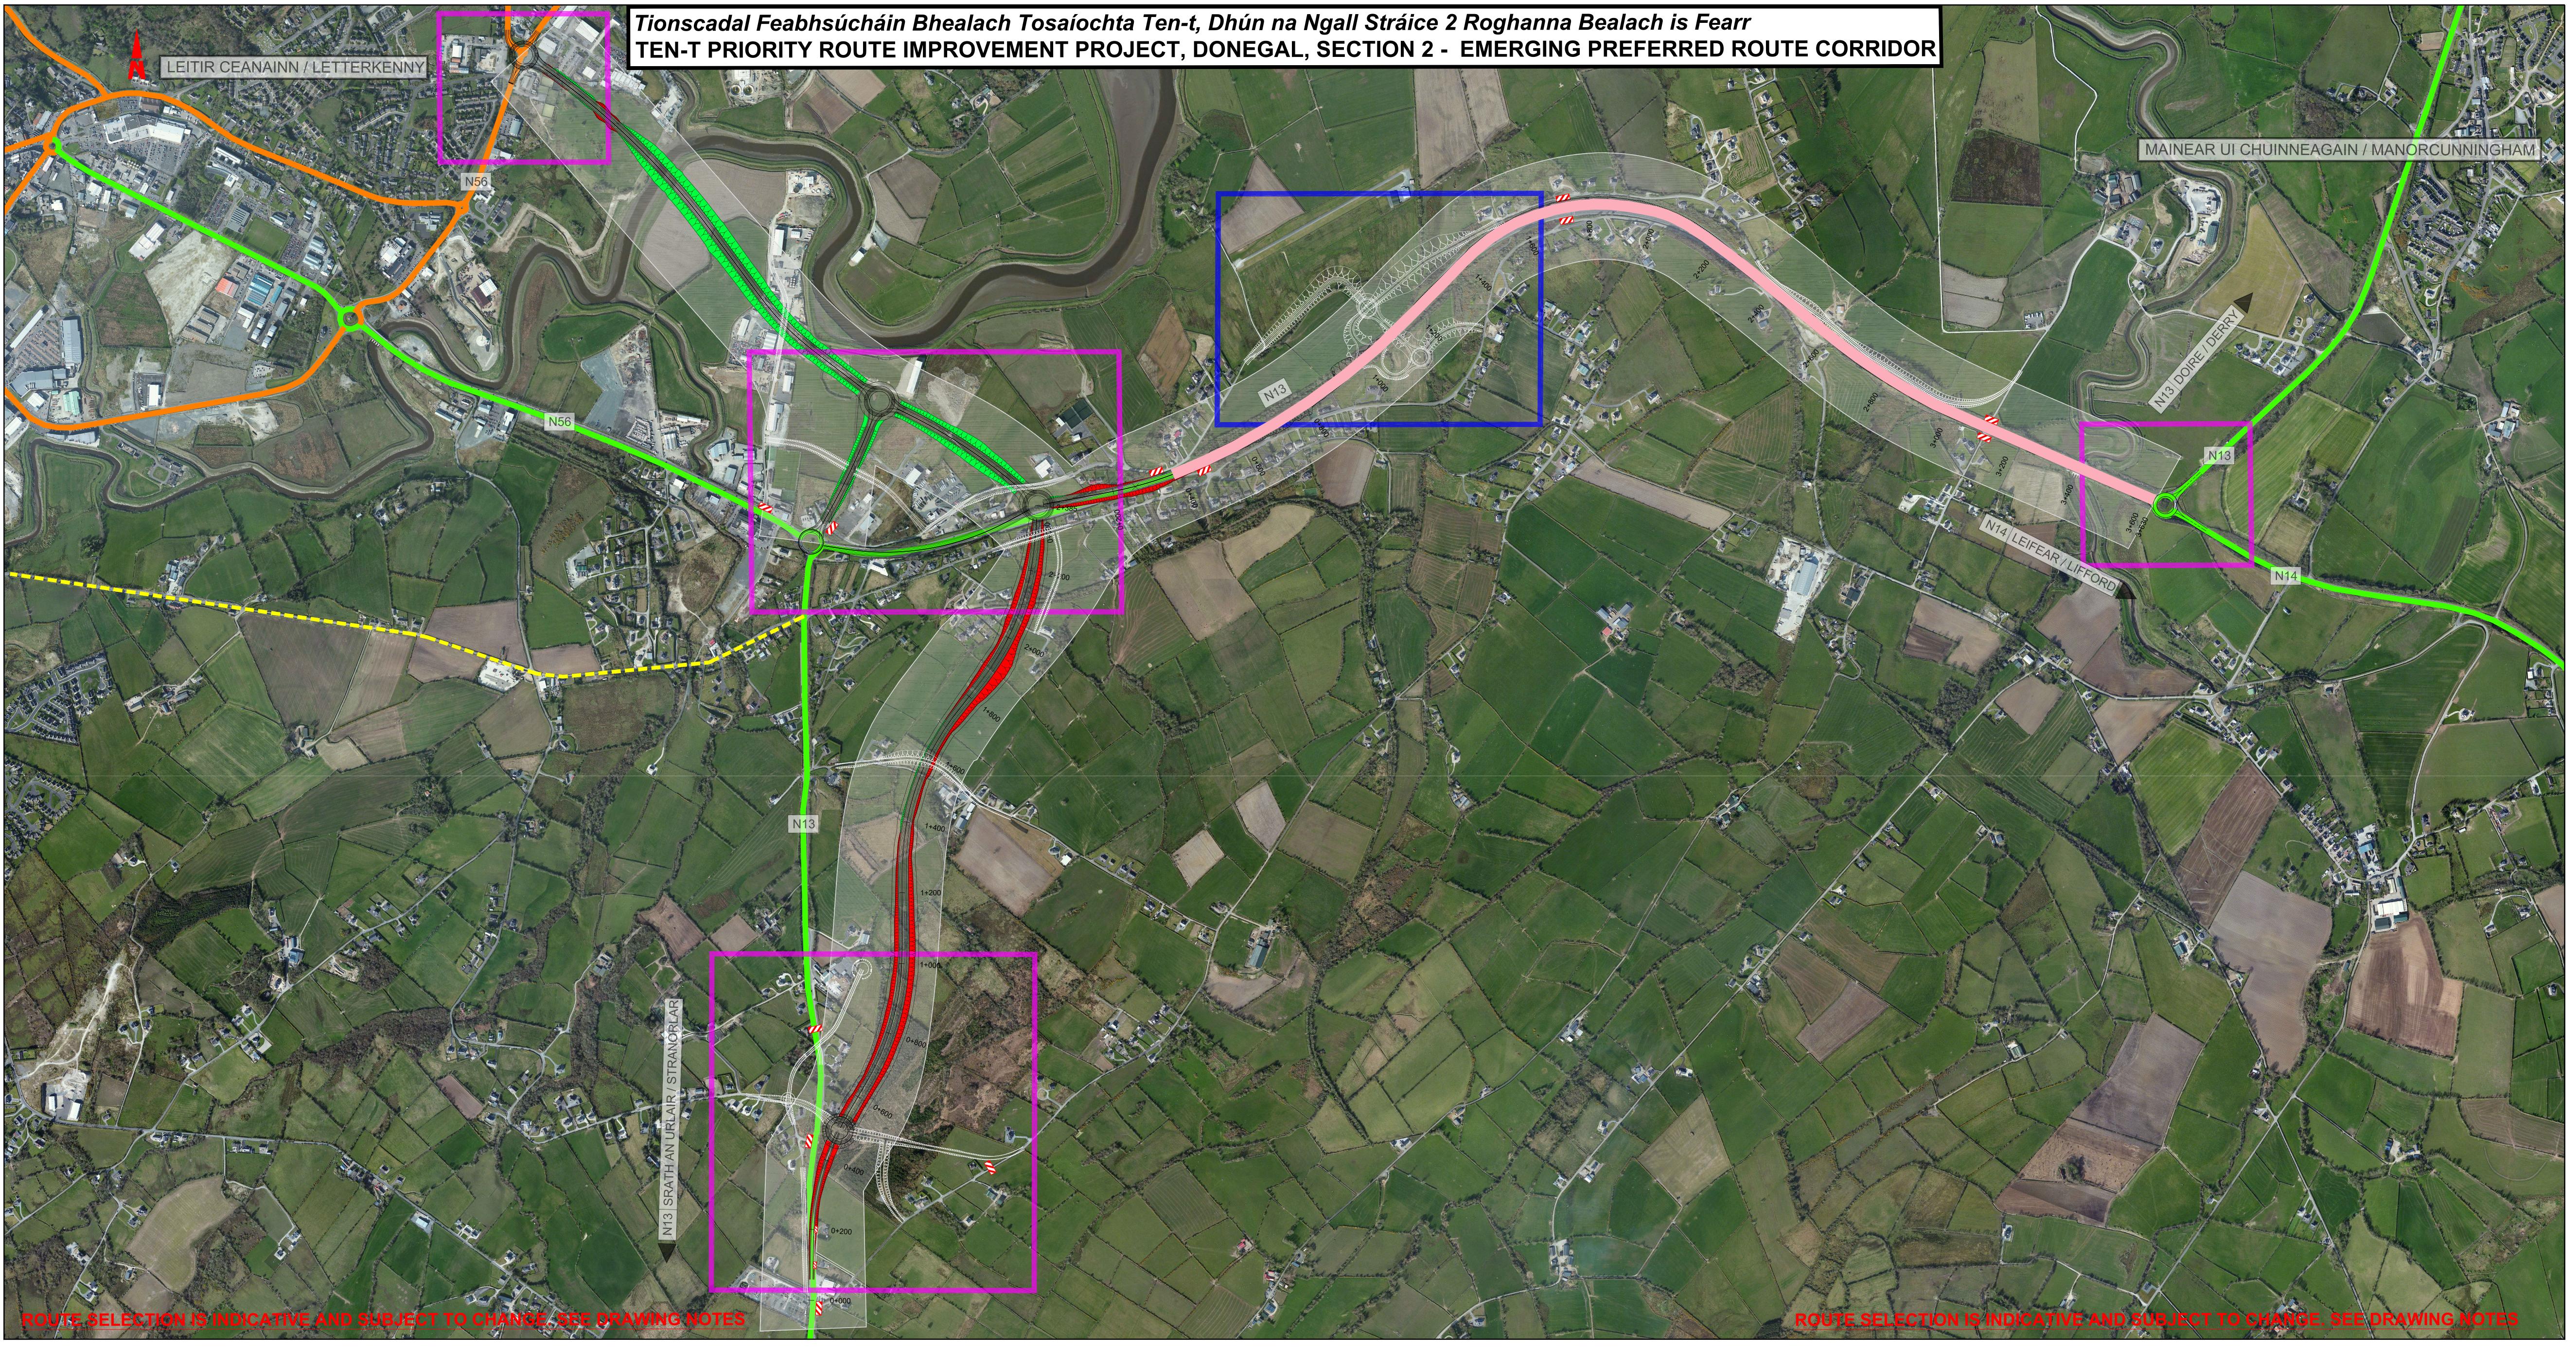

## LEGEND: EMERGING PREFERRED ROUTE CORRIDOR

ANTICIPATED ROUTE TIE-IN LOCATION

## ANTICIPATED JUNCTION LOCATION

ROAD - SHOWN NOTIONALLY (DESIGNED BY OTHERS) ONLINE IMPROVEMENTS TO FORM PART OF MAINLINE ANTICIPATED ROAD CLOSURE.

LOCATION OF SOUTHERN RELIEF

## NOTES :

2. THE EMERGING PREFERRED ROUTE CORRIDOR SHOWN IS 300M WIDE AND IS SUBJECT TO CHANGE. THIS CORRIDOR ALLOWS FOR DESIGN REFINEMENT.

- ALIGNMENTS OF MAINLINE, JUNCTIONS AND SIDE ROADS INDICATED ON THIS DRAWING ARE NOT FINALISED AND SUBJECT TO FURTHER MODIFICATION. ROAD ALIGNMENT OF NEW AND EXISTING ROADS, JUNCTIONS AND SIDE ROADS MAY BE VARIED, RELOCATED ADDED OR REMOVED. JUNCTIONS AND SIDE ROADS MAY BE VARIED, RELOCATED ADDED OR REMOVED.
- DURING THE PRELIMINARY DESIGN.

 THE CORRIDOR SHOWN IS THE EMERGING PREFERRED ROUTE CORRIDOR ONLY AND IS SUBJECT TO CHANGE. MORE DETAILED ASSESSMENTS, ONGOING STUDIES AND THE INFORMATION RECEIVED FROM THE PUBLIC MAY RESULT IN CHANGES TO PARTS, OR ALL OF THE EMERGING PREFERRED ROUTE CORRIDOR. ANY CHANGES TO THE EMERGING PREFERRED ROUTE CORRIDOR MAY AFFECT THE OTHER INFORMATION.
THE CURRENT DESIGN WILL BE MODIFIED AND UPDATED AS A RESULT OF CONSULTATIONS, FEEDBACK, DETAILED INVESTIGATIONS, TECHNICAL SURVEYS AND DESIGN DEVELOPMENT.
DESIGN OF OTHER ENGINEERING FEATURES, SUCH AS DRAINAGE AND STRUCTURES, WILL BE CONDUCTED DURING THE DREI MINIARY DESIGN THE DESIGN AND LOCATION OF JUNCTIONS AND TIE-INS ARE SUBJECT TO CHANGE AS THE DESIGN DEVELOPS, WITH FURTHER ASSESSMENT AND MODELLING TAKE PLACE.