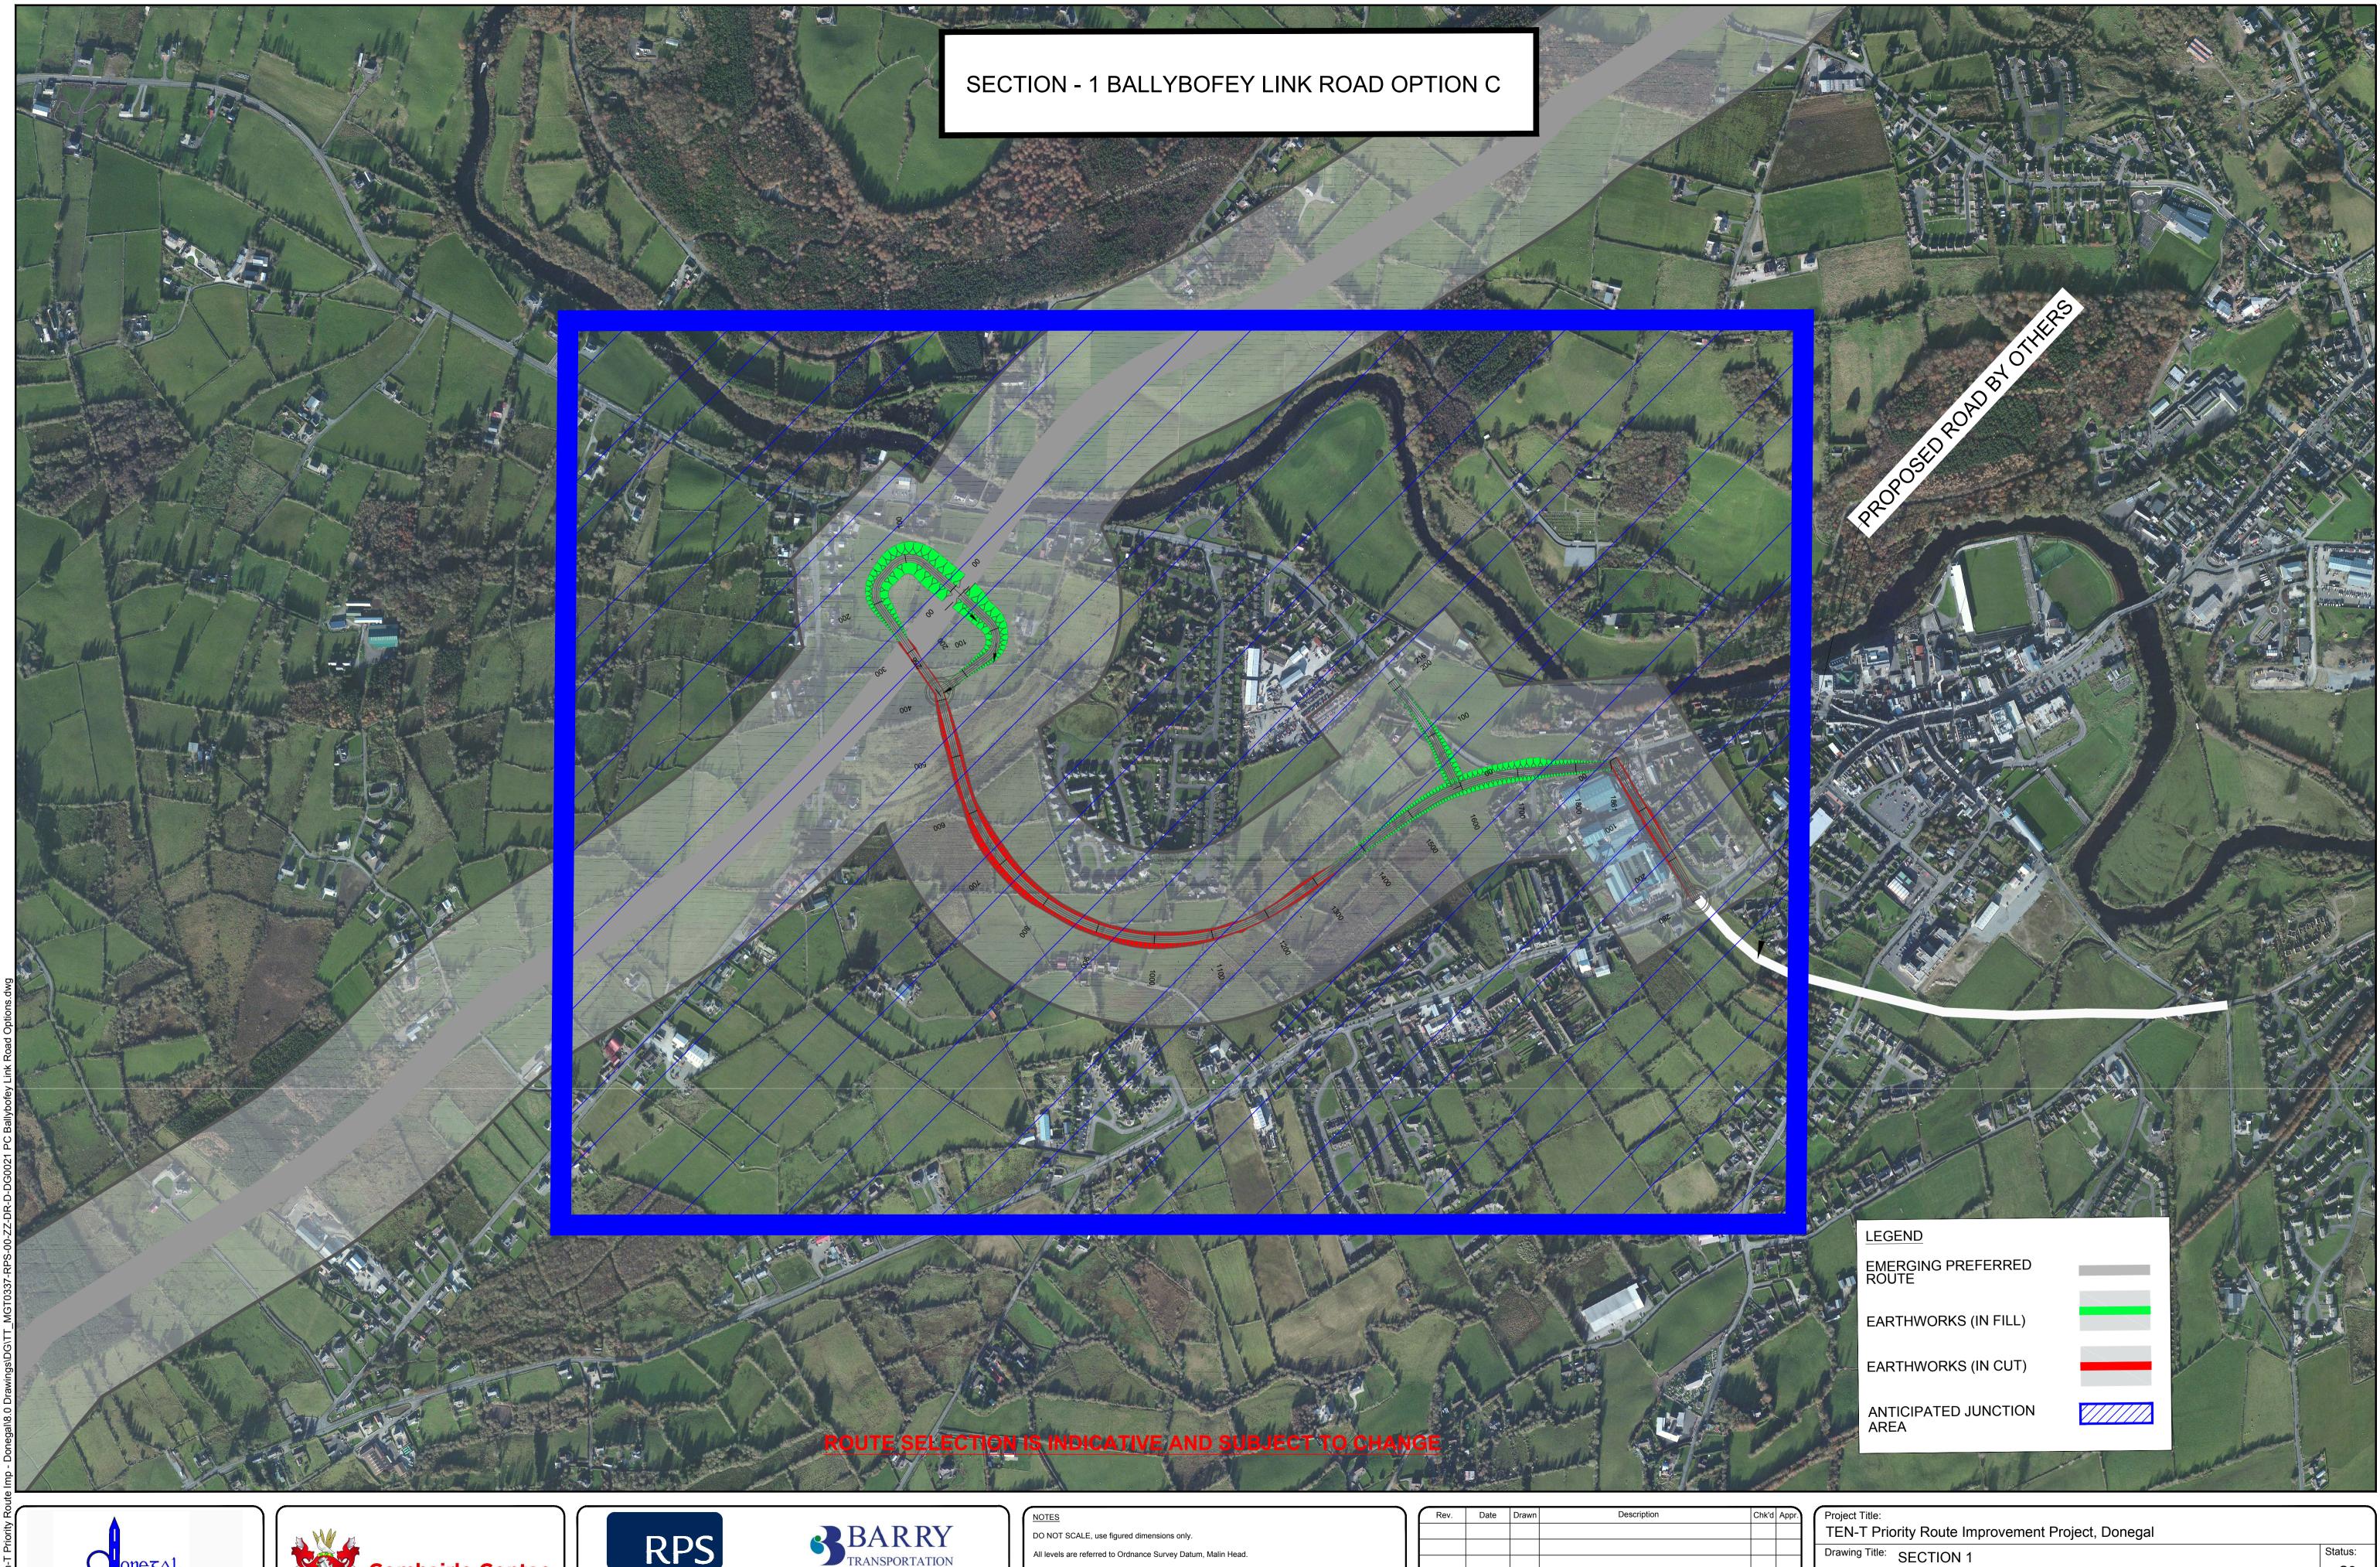

| Project Title:                                    |                      |                                     |      |  |  |  |  |  |  |
|---------------------------------------------------|----------------------|-------------------------------------|------|--|--|--|--|--|--|
| TEN-T Priority Route Improvement Project, Donegal |                      |                                     |      |  |  |  |  |  |  |
| Drawing Title: SECTION 1                          |                      |                                     |      |  |  |  |  |  |  |
| BALLYBOFEY LINK ROAD OPTION C                     |                      |                                     |      |  |  |  |  |  |  |
| Designed: D. Curley                               | Date: Feb.2019       | Model File Identifier:              | Rev: |  |  |  |  |  |  |
| Drawn: S.Sinha                                    | Scale @ A1: 1:20 000 |                                     |      |  |  |  |  |  |  |
| Approved: T. Patterson                            | @ A3: 1:40 000       | File Identifier:                    | P05  |  |  |  |  |  |  |
| Checked: E. Cox                                   | Sheet: 03 of 04      | TT_MGT0337-RPS-00-ZZ-DR-D-DG0022-03 |      |  |  |  |  |  |  |