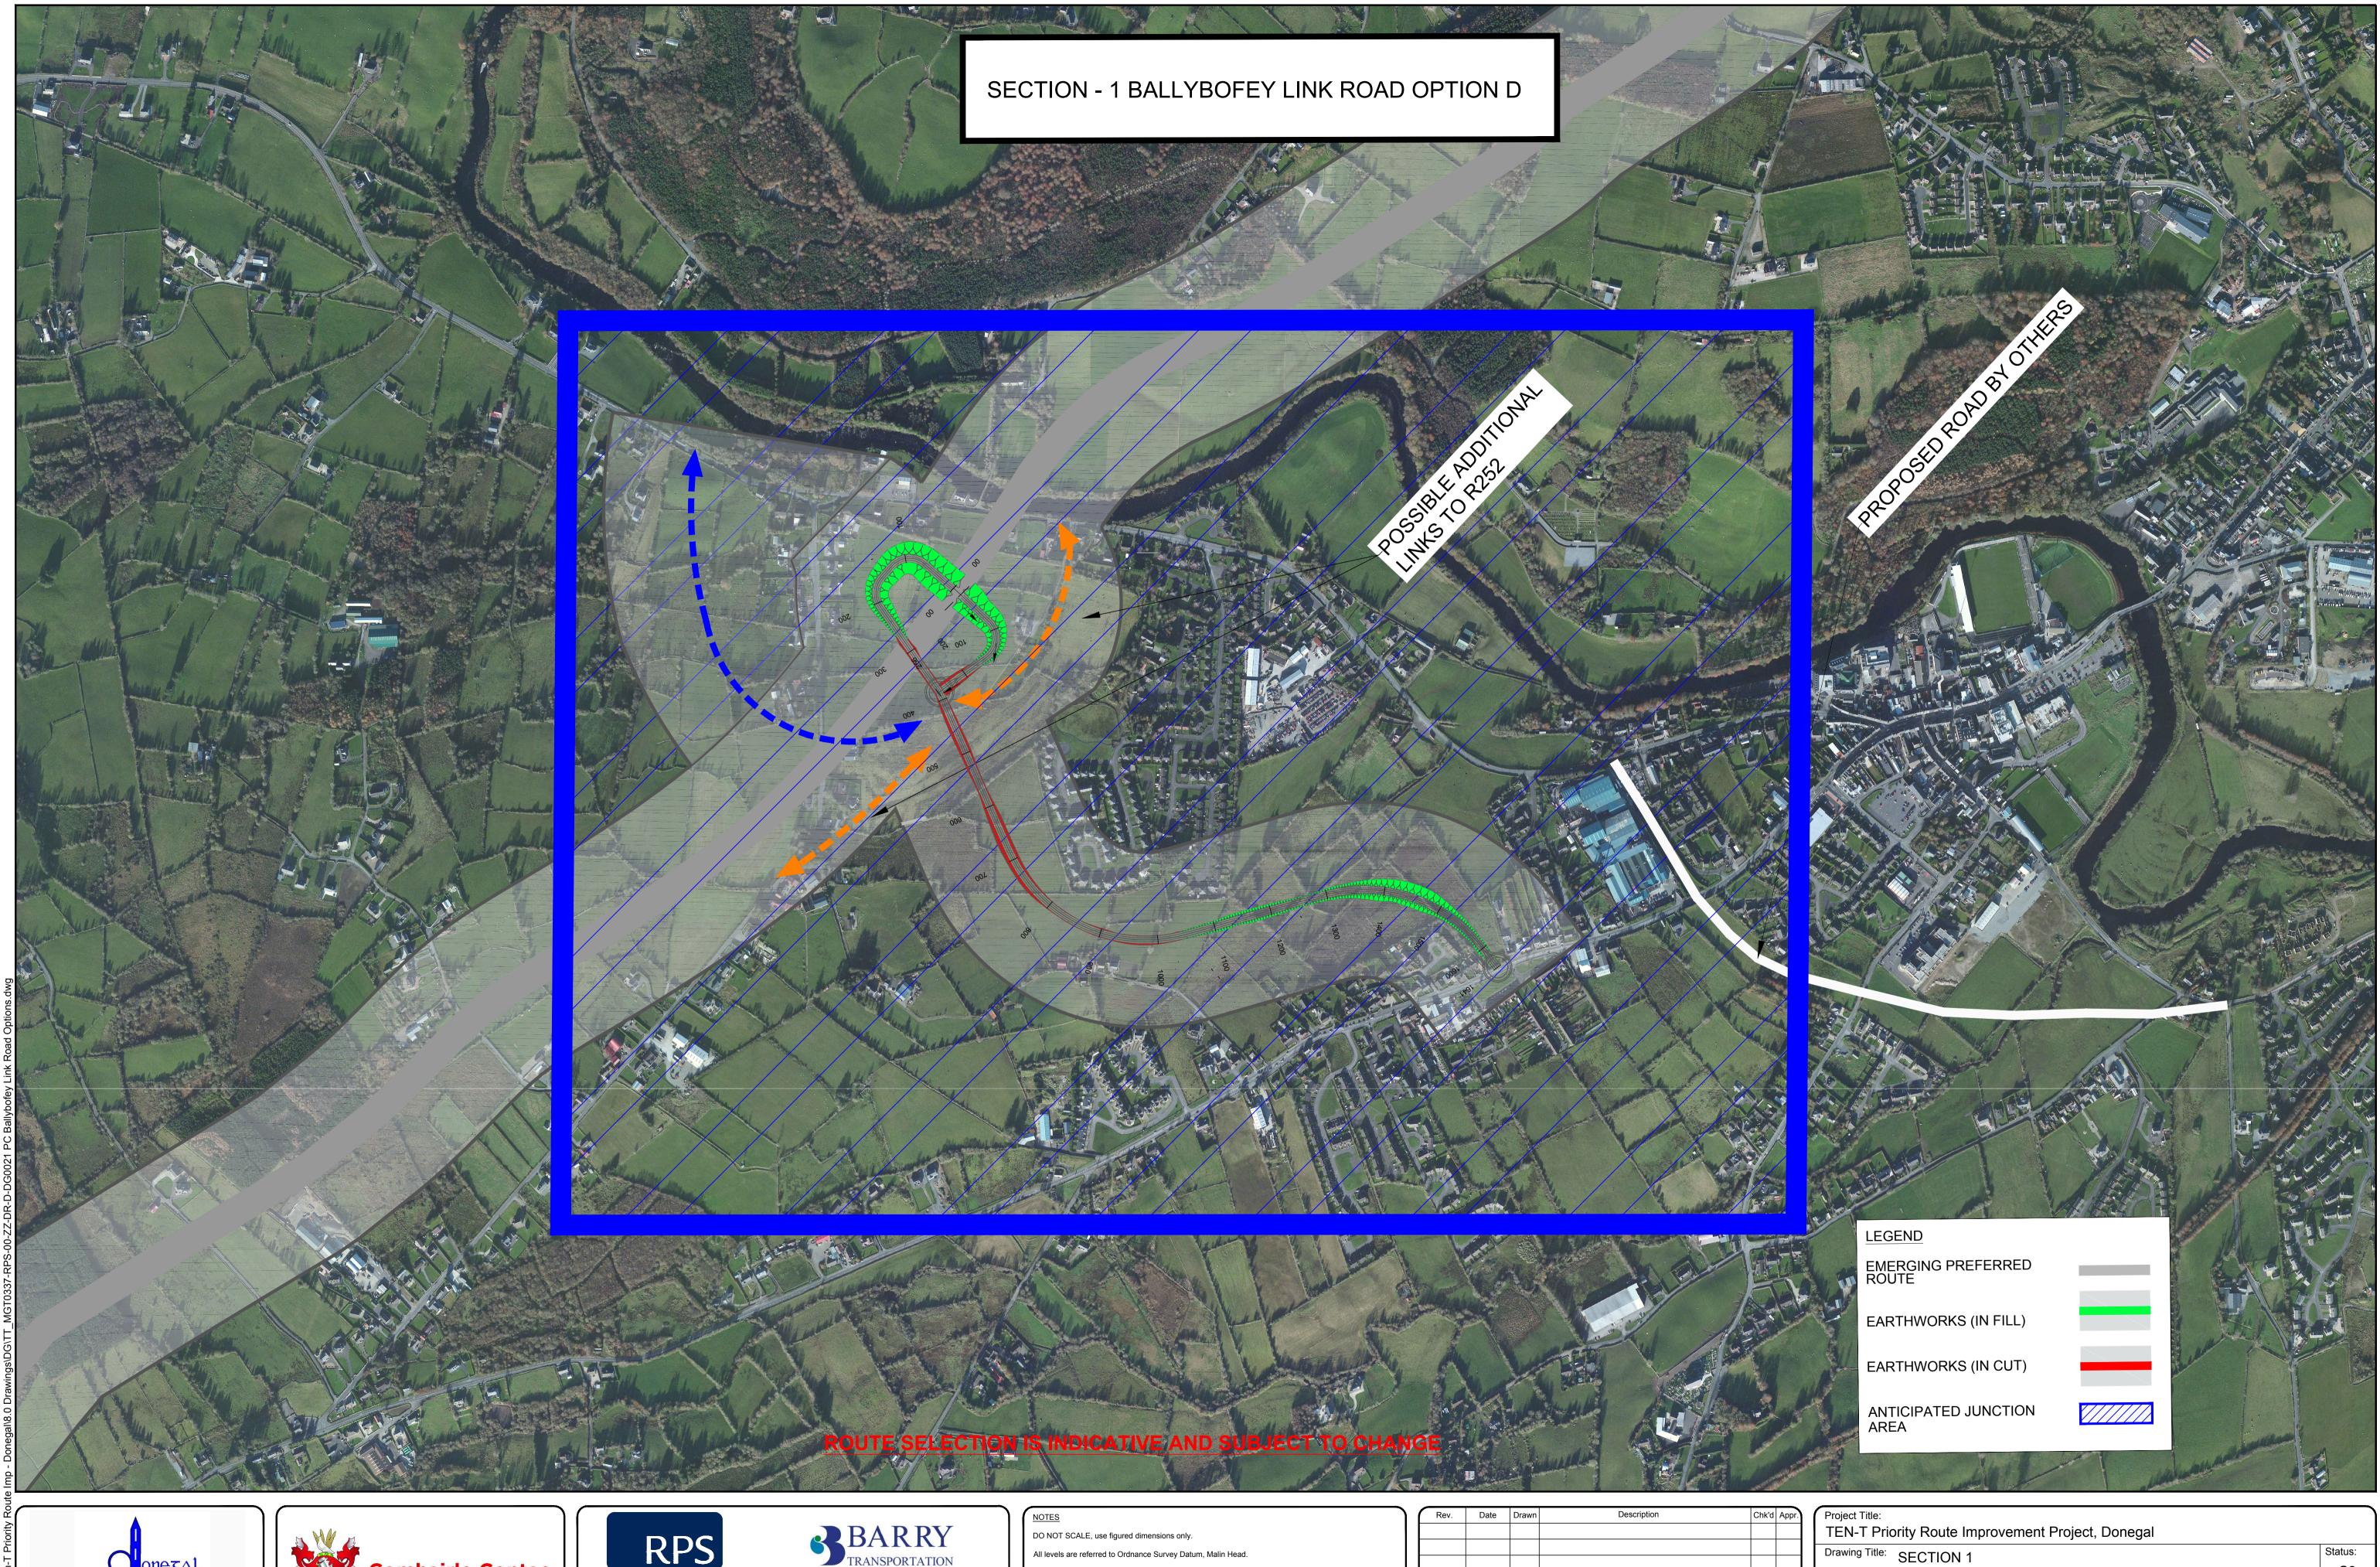

| Project Title: TEN-T Priority Route Improvement Project, Donegal |                      |                                     |      |  |  |  |  |  |  |  |
|------------------------------------------------------------------|----------------------|-------------------------------------|------|--|--|--|--|--|--|--|
| Drawing Title: SECTION 1                                         |                      |                                     |      |  |  |  |  |  |  |  |
| BALLYBOFEY LINK ROAD OPTION D                                    |                      |                                     |      |  |  |  |  |  |  |  |
| Designed: D. Curley                                              | Date: Feb.2019       | Model File Identifier:              | Rev: |  |  |  |  |  |  |  |
| Drawn: S.Sinha                                                   | Scale @ A1: 1:20 000 |                                     |      |  |  |  |  |  |  |  |
| Approved: T. Patterson                                           | @ A3: 1:40 000       | File Identifier:                    | P05  |  |  |  |  |  |  |  |
| Checked: E. Cox                                                  | Sheet: 04 of 04      | TT_MGT0337-RPS-00-ZZ-DR-D-DG0022-04 |      |  |  |  |  |  |  |  |